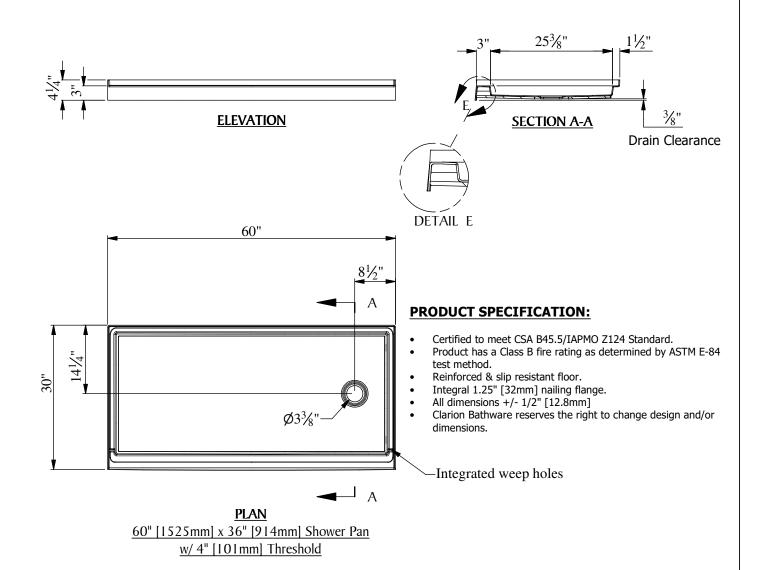

## **ICON Series Shower Base**

RIGHT OR LEFT DRAIN

Right Hand Version (SB6032R) Shown

## SB6030L or SB6030R

60" x 30" Shower Base w/ 3" Threshold & Left or Right Drain

| Clarion                 |
|-------------------------|
| BATHWARE 44 Amsler Ave. |
| Shippenville, PA 16254  |

Phone: (814) 226-5374 Toll Free: (800) 576-9228 Fax: (814) 226-0730 www.clarionbathware.com